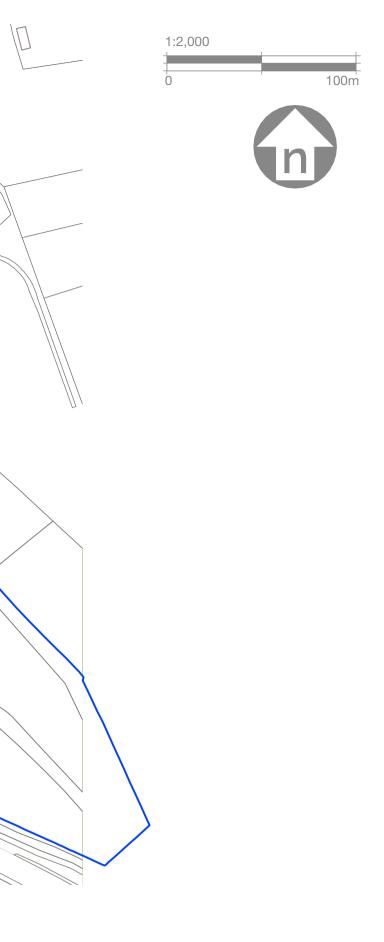

50.9m

Other land controlled by the applicant, close to or adjoining the site.

Development boundary: 5.14 hectares

450.

client: Catesby Strategic Land Ltd

## project: Ivel Road, Shefford

drawing title: Site Location Plan

 $\Diamond$ 

 $\bigcirc$ 

 $\bigcirc$ 

 $\bigtriangledown$ 

 $\bigtriangledown$ 

urbandesignbox.co.uk Copyright of Urban Design Box. This drawing is for illustrative purposes only and should not be used for any construction or estimation purposes. No liability or responsibility is accepted arising from reliance upon the information contained within this drawing. DO NOT SCALE DRAWINGS.